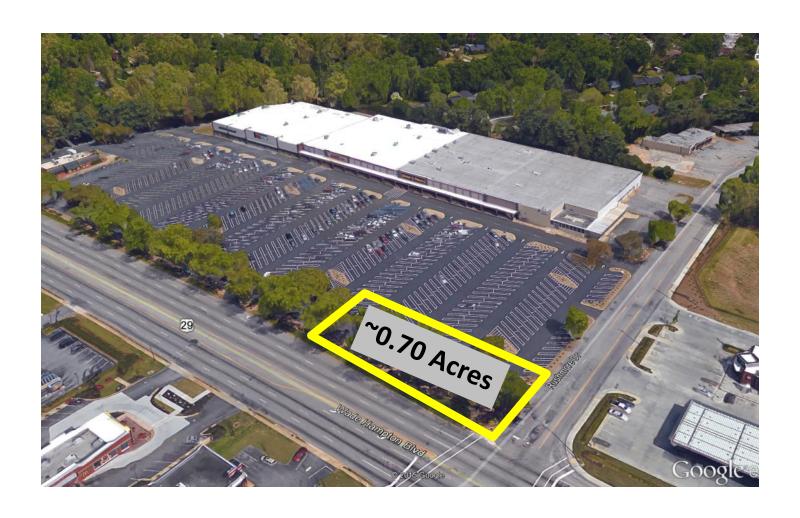

## Wade Hampton Boulevard (Hwy 29) Retail

Retail Space and Outparcels Available for Lease Greenville, South Carolina

- 2100 Suite D ~16,750 SF
- Outparcel Available 0.70 acres

### For more information contact:

Retail Space Available for Lease Greenville, South Carolina

New Façade Design

For more information contact:

Retail Space Available for Lease Greenville, South Carolina

**OUTPARCEL FOR GROUND LEASE** 