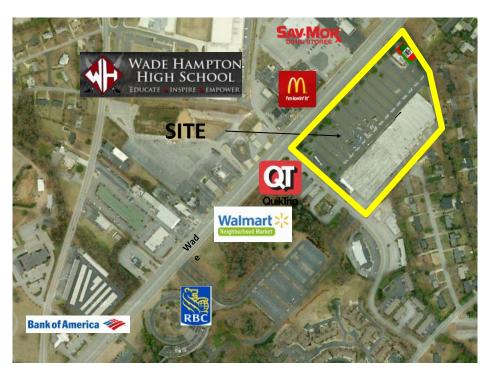

### **PROPERTY FEATURES:**

- Located across from Wade Hampton High School
- Highly visible location on Wade Hampton
- New updated façade, parking lot, and landscaping
- 32,000 VPD on Wade Hampton

#### **AREA RETAILERS:**

Target
Walmart Neighborhood Market
Walmart Supercenter
QuickTrip