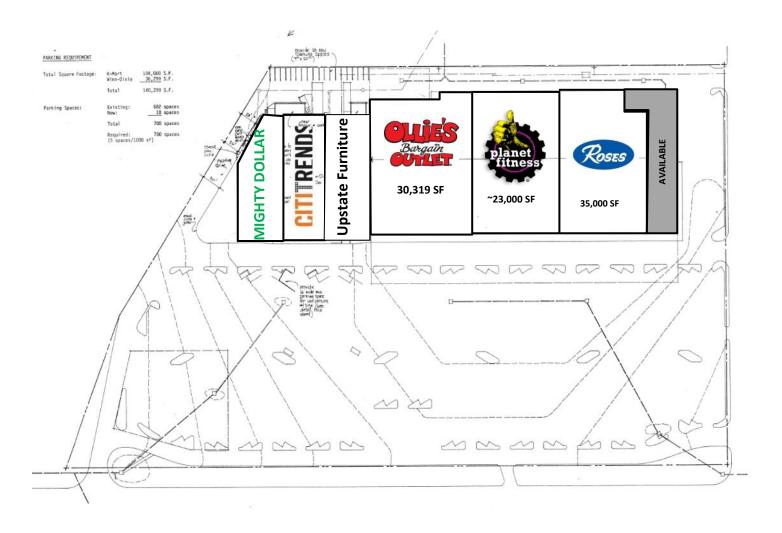

### **CO-TENANTS:**

Ollie's Bargain Outlet
Roses
Planet Fitness
Mighty Dollar
CitiTrends
Upstate Furniture & Mattress

## **SITE PLAN:**

For more information contact:

Retail Space Available for Lease Greenville, South Carolina

**END CAP SPACE AVAILABLE** 